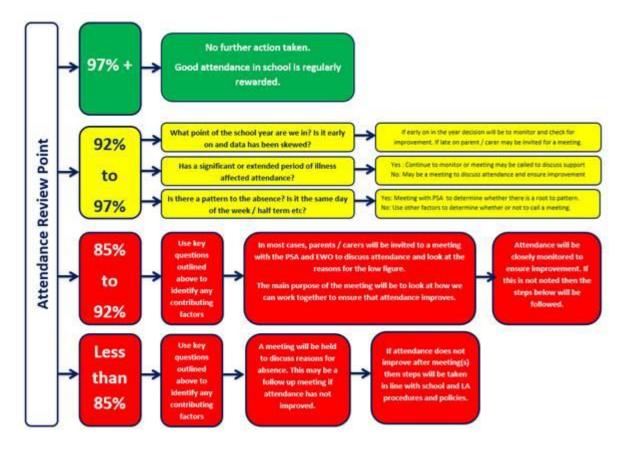

In terms of our monitoring of attendance we have created this flow chart to show the process that we go through in school when analysing attendance figures.

## [Type text]

In line with this it may be that you receive some communication from school with regards to your child's attendance figure.

If you do require any further support or would like to discuss your child's attendance further please contact our Attendance Lead, Mrs E Green or PSA, Mrs C Mason.