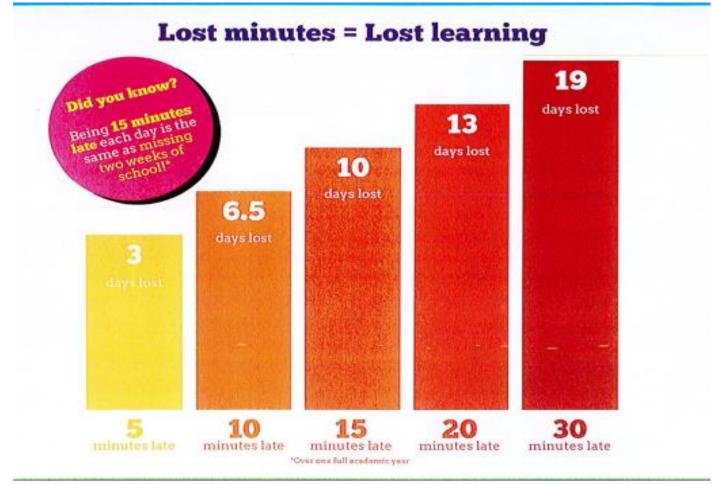

er of the ECM Trust: Mrs G Foster-Wilson

Headteacher: Mrs C Lawson Deputy Headteacher: Mrs L Longden

Assistant Headteachers: Miss C McGinnes and Mr A Fidment

School Business Manager: Mrs C Turner

As you will know from previous communications the school target for attendance is 97%.

We hope that by sharing this information you have a better understanding of attendance, the processes that we follow as a school and therefore are aware that you may receive contact. Our aim is to seek to build on partnerships with parents/carers by informing them about possible attendance and punctuality concerns at an early stage.

In terms of our monitoring of attendance we have created this flow chart to show the process that we go through in school when analysing attendance figures.



## [Type text]



In line with this it may be that you receive some communication from school with regards to your child's attendance figure.

If you do require any further support or would like to discuss your child's attendance further please contact our Attendance Lead, Mrs E Green or PSA, Mrs C Mason.

Chloe Lawson

Headteacher

Wombwell Park Street Primary