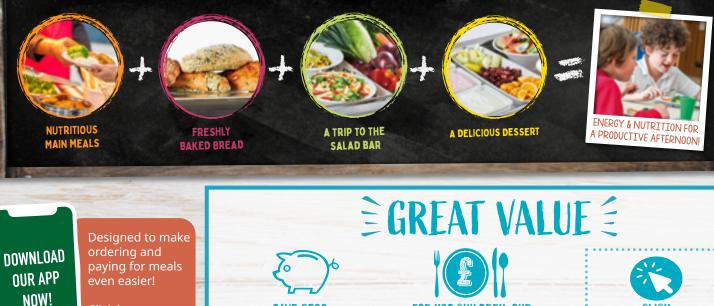

AVAILABLE DAILY

**Fresh Bread** 

Unlimited

Salad Bar

A choice of

**Fresh Fruit** 

Week Commencing: 20 NOV / 11 DEC / 1 JAN / 22 JAN / 4 MAR / 25 MAR Friday Monday Tuesday Wednesday Thursday Roast Vegetable Couscous with Shepherdess Pie 💟 Quorn Sausage & Bean Margherita Pizza & Wedges 💟 Quorn Nuggets with Chips 👽 Flat Bread 👽 Casserole 💎 Macaroni Cheese 💟 Beef Pasta Bolognese Fish Fingers & Chips Pork Sausage Roll with Wedges Pork, Roast Potatoes & Gravy Assorted Sandwich Platters Jacket Potato - Beans /Cheese/Tuna Mayo/Coleslaw /Cheese/Tuna Mayo/Coleslaw /Cheese/Tuna Mayo/Coleslaw /Cheese/Tuna Mayo/Coleslaw /Cheese/Tuna Mayo/Coleslaw Pasta Pot 👽 Pasta Pot 👽 Seasonal Vegetables V Seasonal Vegetables Seasonal Vegetables Seasonal Vegetables 💟 Seasonal Vegetables 💟 Berry Jelly 📎 Iced Vanilla Sponge 🕐 Chocolate Shortbread 👽 Syrup Sponge with Custard V Apple Crumble with Custard V